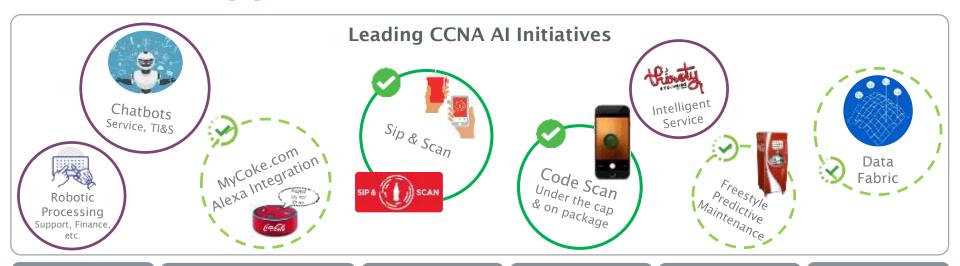

## **Connecting AI to the Business...**

## **CCNA IT Approach to Al**

Robots and Sensors

Natural-Language Processing, Speech Recognition &Text to Speech

Computer Vision

Machine Learning, Deep Learning and Neural Networks

Machine Reasoning. Decision Making and Algorithms

**Business Analytics** and Data Science

e.g. Smart Home

e.g. Alexa or Siri

e.g. Amazon/Netflix

e.g. Google PageRank

Al Core Technologies

Render new insights, transform decision making and drive improved business outcomes