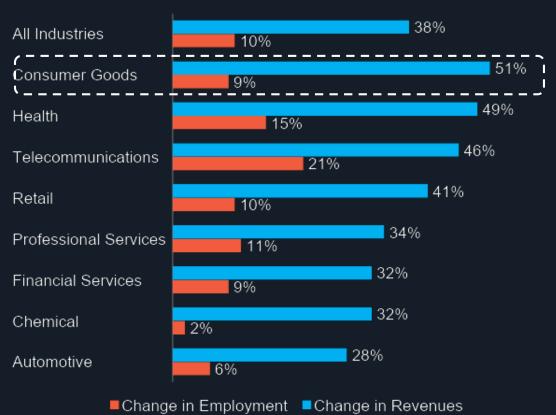

#### Some food for thought...

Investment in AI and Humanmachine collaboration could boost revenues 51%!

#### THE OPPORTUNITY IS BIG

If you are not planning for this **now**, your competitors are

Accenture: 2018 Reworking the revolution future workforce