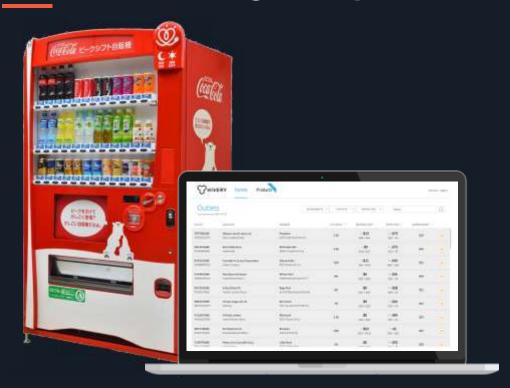

#### What is Vending Analytics?

The 'Top Opportunities' page of the tool where a vending fleet can be quickly and easily optimised

#### **OVERVIEW:**

- User friendly cloud based Al solution which leverages existing data
- Identifies best opportunities to maximize revenue & efficiency and prescribes actions on a per vender basis
- 'What If' analysis capability allows users to foresee the impact of proposed changes
- Robust reporting & tracking