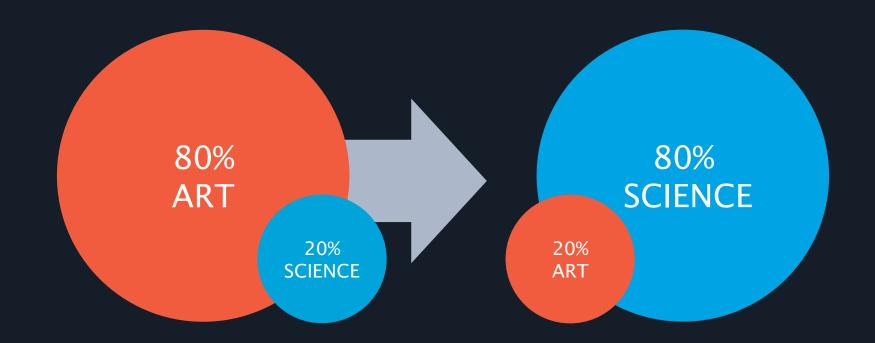

#### Al can already beat many experts...

Empathy Intuition Common sense Logic Efficiency Data-driven

...But AI + experts can do amazing things

#### Augmenting (not replacing) human decision making