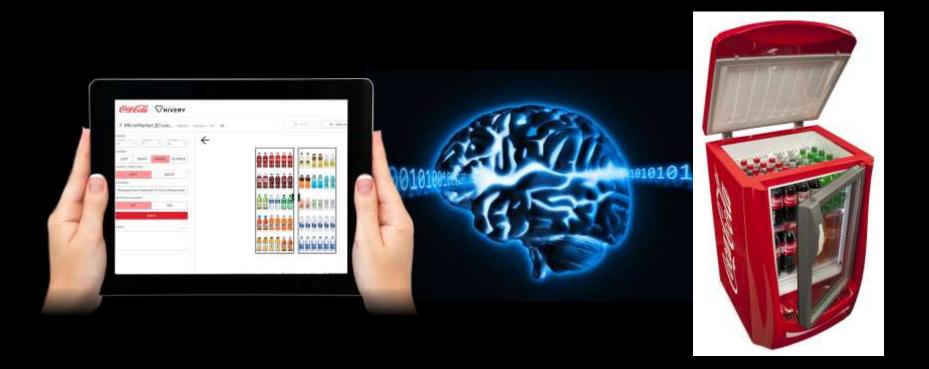

## HIVERY is taking Vending Analytics to coolers/fridges

#### What is Planogram Analytics?

The 'Build Planogram' page of the tool where a User can quickly and easily build a planogram

#### **OVERVIEW:**

- User friendly cloud based planogram creation tool
- Generate a planogram for up to 8 door cooler sets using regional sales data & other inputs
- Users can edit, rename, reuse and share planograms
- Precursor to enable outlet analytics