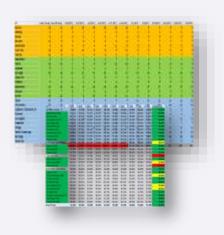

#### What is Vending Analytics?

The 'Top Opportunities' page of the tool where a vending fleet can be quickly and easily optimised

#### **OVERVIEW:**

- User friendly cloud based Al solution which leverages existing data
- Identifies best opportunities to maximize revenue & efficiency and prescribes actions on a per vender basis
- 'What If' analysis capability allows users to foresee the impact of proposed changes
- Robust reporting & tracking