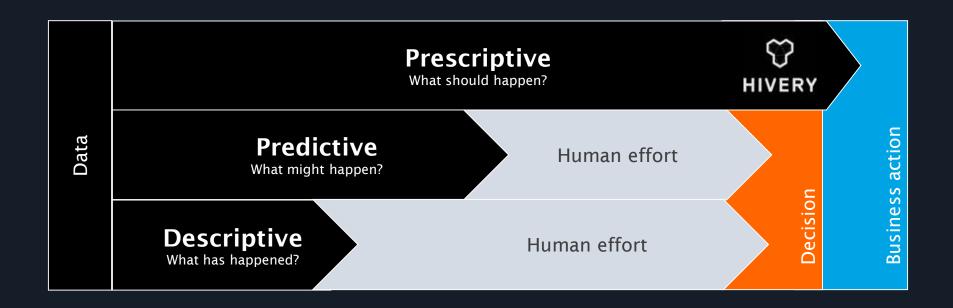

#### Augmenting (not replacing) human decision making

## **Connecting AI to the Business...**