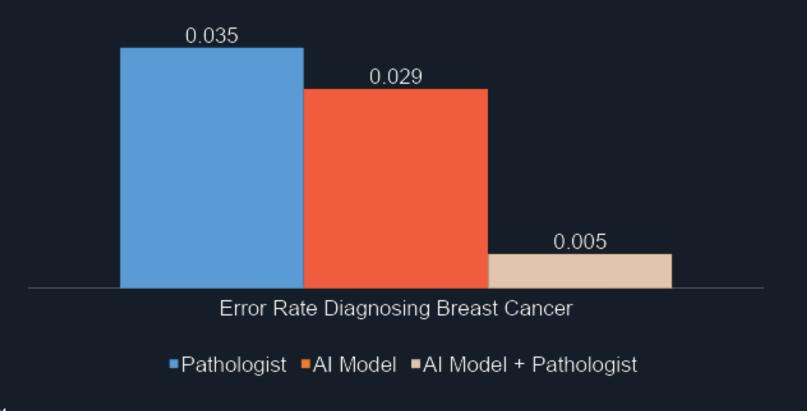

#### Al can already beat many experts...

Empathy Intuition Common sense Logic Efficiency Data-driven

...But AI + experts can do amazing things